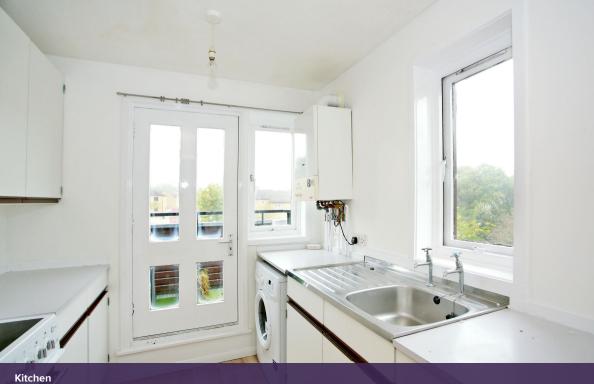

The decor is light and the neutral carpeting contrasts well.

The fully equipped kitchen has a range of wall and base mounted units with door giving access to superb outside balcony.

The balcony gives lovely views and a place to sit and relax.