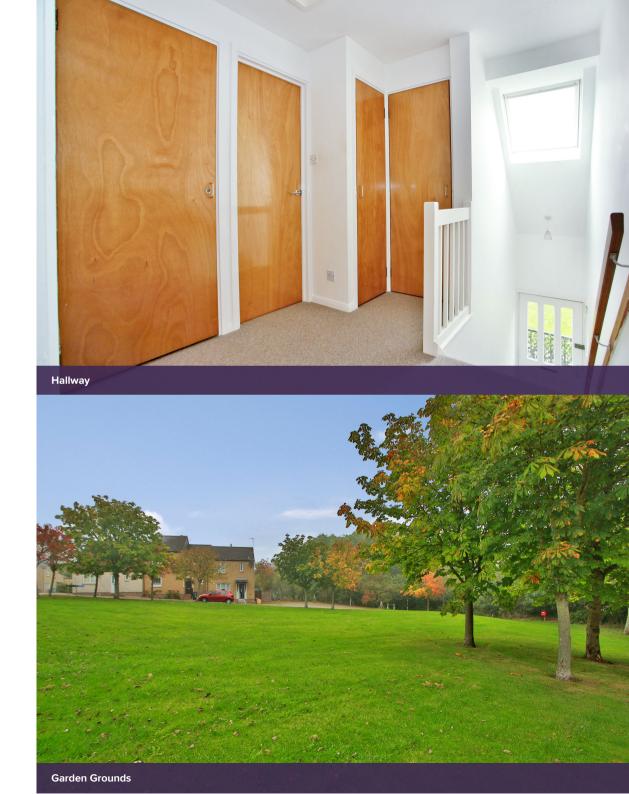

The sizeable double bedroom has ample built in storage.

Completing the accommodation is the bathroom with white three piece suite and shower over the bath.