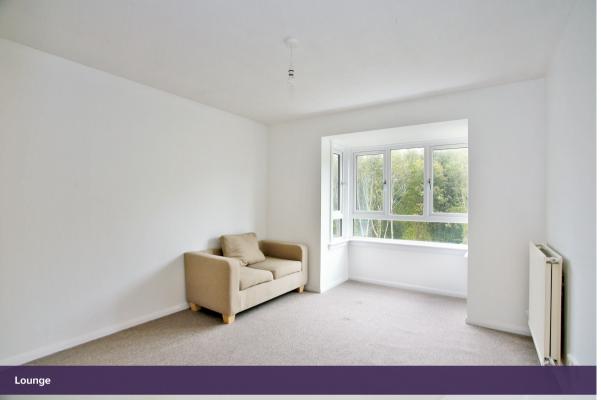

Early viewing is essential to appreciate the level of accommodation on offer

The accommodation comprises of entrance vestibule with staircase leading to the upper hallway.

The bright and airy lounge benefits from a large ingress of natural light from the square bay window.

The decor is light and the neutral carpeting contrasts well.

The fully equipped kitchen has a range of wall and base mounted units with door giving access to superb outside balcony.

The balcony gives lovely views and a place to sit and relax.