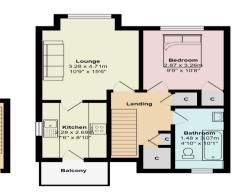

## **Accommodation and plans**

| Lounge   | 15'6" x 10'9" | 4.73m x 3.28m |
|----------|---------------|---------------|
| Kitchen  | 8'10" x 7'6"  | 2.69m x 2.29m |
| Bathroom | 10'1" x 4'10" | 3.07m x 1.47m |
| Bedroom  | 10'8" x 9'5"  | 3.25m x 2.87m |